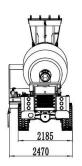

# **SPECIFICATIONS**

| Item                        | Specification                          | Unit      | FT-3.5                                  |
|-----------------------------|----------------------------------------|-----------|-----------------------------------------|
| Diesel Engine               | Туре                                   |           | YCD4J22T-115                            |
|                             | Total displacement cylinders           |           | 4330cc,4-in-line                        |
|                             | Injection                              |           | Direct injection and mechanical control |
|                             | Cooling system                         |           | Water-cooling,dry air filter            |
|                             | Maximum power                          | Kw        | 85                                      |
|                             | Maximum torque                         | N-m/r/min | 390/1900                                |
| Electric System             | Generator                              |           | 28v-1260W 45A                           |
| Electric System             | Battery                                |           | 2*12V-60AH(272A)                        |
| Speed -                     | The first high speed/second high speed | Km/h      | 0-17/0-33                               |
| Speed                       | The first low speed/second low speed   | Km/h      | 0-6/0-12                                |
| Axle and Tyre               | Rear axle oscillating                  | 土         | 10°                                     |
| Axie and Tyre               | Tyre                                   |           | 16/70-20                                |
| Mixing and Unloading        | The geometrical volume of drum         | L         | 5500                                    |
|                             | The rotation speed of drum             | r/min     | 22                                      |
| Equipment                   | Maximum flow rate                      | ml/r      | 40/80                                   |
| Hydraulic<br>System         | Maximum pressure                       | Мар       | 20                                      |
| Loading                     | Capacity                               | m³        | 0.56                                    |
|                             | Times                                  |           | 7                                       |
|                             | Fuel tank                              | L         | 158                                     |
| Maintenance and Oil filling | Total hydraulic system capacity        | L         | 158                                     |
|                             | Engine                                 | L         | 14                                      |
| Weight                      | Operating weight                       | kg        | 7550                                    |