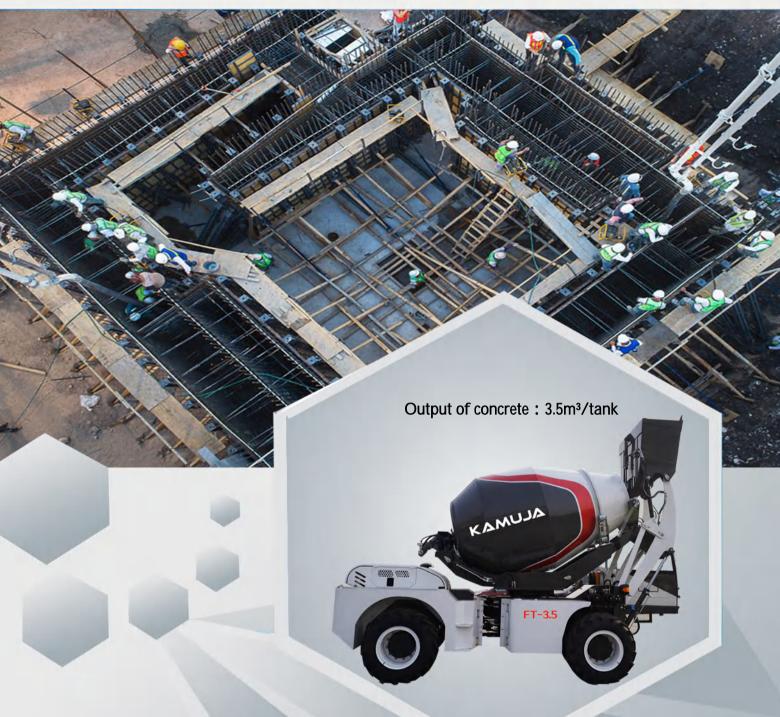

### INTRODUCTION

This product can replace generator sets, loaders, mixers and tankers. As well as more than six staff, is a new generation of building industry leading products. The tank can be rotated at 270 degrees with no dead ends on three sides.

# **SPECIFICATIONS**

| Item                        | Specification                          | Unit      | FT-3.5                                  |
|-----------------------------|----------------------------------------|-----------|-----------------------------------------|
| Diesel Engine               | Туре                                   |           | YCD4J22T-115                            |
|                             | Total displacement cylinders           |           | 4330cc,4-in-line                        |
|                             | Injection                              |           | Direct injection and mechanical control |
|                             | Cooling system                         |           | Water-cooling,dry air filter            |
|                             | Maximum power                          | Kw        | 85                                      |
|                             | Maximum torque                         | N-m/r/min | 390/1900                                |
| Electric System             | Generator                              |           | 28v-1260W 45A                           |
| Electric System             | Battery                                |           | 2*12V-60AH(272A)                        |
| Speed -                     | The first high speed/second high speed | Km/h      | 0-17/0-33                               |
| Speed                       | The first low speed/second low speed   | Km/h      | 0-6/0-12                                |
| Axle and Tyre               | Rear axle oscillating                  | 土         | 10°                                     |
| Axie and Tyre               | Tyre                                   |           | 16/70-20                                |
| Mixing and Unloading        | The geometrical volume of drum         | L         | 5500                                    |
|                             | The rotation speed of drum             | r/min     | 22                                      |
| Equipment                   | Maximum flow rate                      | ml/r      | 40/80                                   |
| Hydraulic<br>System         | Maximum pressure                       | Мар       | 20                                      |
| Loading                     | Capacity                               | m³        | 0.56                                    |
|                             | Times                                  |           | 7                                       |
|                             | Fuel tank                              | L         | 158                                     |
| Maintenance and Oil filling | Total hydraulic system capacity        | L         | 158                                     |
|                             | Engine                                 | L         | 14                                      |
| Weight                      | Operating weight                       | kg        | 7550                                    |