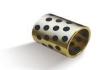

## 3 Oil-less bushing

The machine uses oil-less bearing wear resistance is 100 times that of a common case because of butter only once a year.