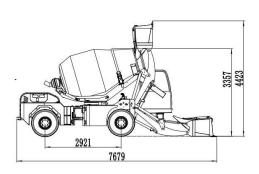

# **SPECIFICATIONS**

| Item                        | Specification                          | Unit      | FT-3.5                                  |
|-----------------------------|----------------------------------------|-----------|-----------------------------------------|
| Diesel Engine               | Туре                                   |           | YCD4J22T-115                            |
|                             | Total displacement cylinders           |           | 4330cc,4-in-line                        |
|                             | Injection                              |           | Direct injection and mechanical control |
|                             | Cooling system                         |           | Water-cooling,dry air filter            |
|                             | Maximum power                          | Kw        | 85                                      |
|                             | Maximum torque                         | N-m/r/min | 390/1900                                |
| Electric System             | Generator                              |           | 28v-1260W 45A                           |
| Electric System             | Battery                                |           | 2*12V-60AH(272A)                        |
| Speed -                     | The first high speed/second high speed | Km/h      | 0-17/0-33                               |
| Speed                       | The first low speed/second low speed   | Km/h      | 0-6/0-12                                |
| Axle and Tyre               | Rear axle oscillating                  | 土         | 10°                                     |
| Axie and Tyre               | Tyre                                   |           | 16/70-20                                |
| Mixing and Unloading        | The geometrical volume of drum         | L         | 5500                                    |
|                             | The rotation speed of drum             | r/min     | 22                                      |
| Equipment                   | Maximum flow rate                      | ml/r      | 40/80                                   |
| Hydraulic<br>System         | Maximum pressure                       | Мар       | 20                                      |
| Loading                     | Capacity                               | m³        | 0.56                                    |
|                             | Times                                  |           | 7                                       |
|                             | Fuel tank                              | L         | 158                                     |
| Maintenance and Oil filling | Total hydraulic system capacity        | L         | 158                                     |
|                             | Engine                                 | L         | 14                                      |
| Weight                      | Operating weight                       | kg        | 7550                                    |