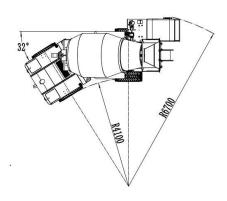

### INTRODUCTION

This product can replace generator sets, loaders, mixers and tankers. As well as more than six staff, is a new generation of building industry leading products. The tank can be rotated at 270 degrees with no dead ends on three sides.