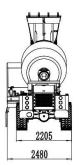

# OVERALL

# **SPECIFICATIONS**

| Item                        | Specification                          | Unit      | FT-4                                    |
|-----------------------------|----------------------------------------|-----------|-----------------------------------------|
|                             | Туре                                   |           | YCD4J22T-130                            |
|                             | Total displacement cylinders           |           | 4580cc,4-in-line                        |
| Diesel Engine               | Injection                              |           | Direct injection and mechanical control |
| Diesei Erigine              | Cooling system                         |           | Water-cooling,dry air filter            |
|                             | Maximum power                          | Kw        | 95                                      |
|                             | Maximum torque                         | N-m/r/min | 495/1800                                |
| Electric System             | Generator                              |           | 28v-1260W 45A                           |
| Licetife System             | Battery                                |           | 2*12V-60AH(272A)                        |
| Speed                       | The first high speed/second high speed | Km/h      | 0-17/0-33                               |
| Speed                       | The first low speed/second low speed   | Km/h      | 0-6/0-12                                |
| Axle and Tyre               | Rear axle oscillating                  | ±         | 10°                                     |
| Axie and Tyre               | Tyre                                   |           | 18/70-20                                |
| Mixing and                  | The geometrical volume of drum         | L         | 5800                                    |
| Unloading                   | The rotation speed of drum             | r/min     | 25                                      |
| Equipment                   | Maximum flow rate                      | ml/r      | 40/80                                   |
| Hydraulic<br>System         | Maximum pressure                       | Мар       | 20                                      |
| Loadina                     | Capacity                               | m³        | 0.56                                    |
| Loading                     | Times                                  |           | 8                                       |
|                             | Fuel tank                              | L         | 158                                     |
| Maintenance and Oil filling | Total hydraulic system capacity        | L         | 158                                     |
|                             | Engine                                 | L         | 16                                      |
| Weight                      | Operating weight                       | kg        | 7760                                    |