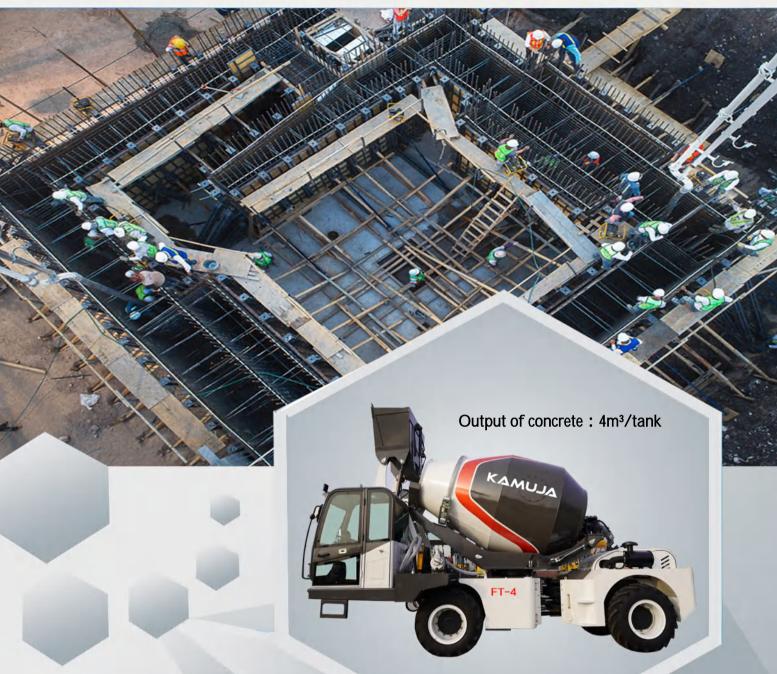

## INTRODUCTION

This product can replace generator sets, loaders, mixers and tankers. As well as more than six staff, is a new generation of building industry leading products. The tank can be rotated at 270 degrees with no dead ends on three sides.

# **SPECIFICATIONS**

| Item                        | Specification                          | Unit      | FT-4                                    |
|-----------------------------|----------------------------------------|-----------|-----------------------------------------|
|                             | Туре                                   |           | YCD4J22T-130                            |
|                             | Total displacement cylinders           |           | 4580cc,4-in-line                        |
| Diesel Engine               | Injection                              |           | Direct injection and mechanical control |
| Diesei Erigine              | Cooling system                         |           | Water-cooling,dry air filter            |
|                             | Maximum power                          | Kw        | 95                                      |
|                             | Maximum torque                         | N-m/r/min | 495/1800                                |
| Electric System             | Generator                              |           | 28v-1260W 45A                           |
| Licetife System             | Battery                                |           | 2*12V-60AH(272A)                        |
| Speed                       | The first high speed/second high speed | Km/h      | 0-17/0-33                               |
| Speed                       | The first low speed/second low speed   | Km/h      | 0-6/0-12                                |
| Axle and Tyre               | Rear axle oscillating                  | ±         | 10°                                     |
| Axie and Tyre               | Tyre                                   |           | 18/70-20                                |
| Mixing and                  | The geometrical volume of drum         | L         | 5800                                    |
| Unloading                   | The rotation speed of drum             | r/min     | 25                                      |
| Equipment                   | Maximum flow rate                      | ml/r      | 40/80                                   |
| Hydraulic<br>System         | Maximum pressure                       | Мар       | 20                                      |
| Loadina                     | Capacity                               | m³        | 0.56                                    |
| Loading                     | Times                                  |           | 8                                       |
|                             | Fuel tank                              | L         | 158                                     |
| Maintenance and Oil filling | Total hydraulic system capacity        | L         | 158                                     |
|                             | Engine                                 | L         | 16                                      |
| Weight                      | Operating weight                       | kg        | 7760                                    |