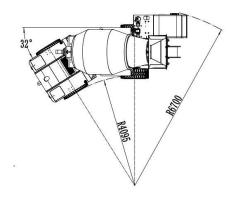

## INTRODUCTION

This product can replace generator sets, loaders, mixers and tankers. As well as more than six staff, is a new generation of building industry leading products. The tank can be rotated at 270 degrees with no dead ends on three sides.

# OVERALL