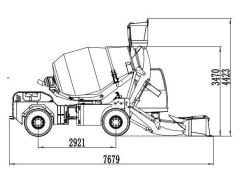

# OVERALL

# **SPECIFICATIONS**

| Item                        | Specification                          | Unit      | FT-4                                    |
|-----------------------------|----------------------------------------|-----------|-----------------------------------------|
|                             | Туре                                   |           | YCD4J22T-130                            |
|                             | Total displacement cylinders           |           | 4580cc,4-in-line                        |
| Diesel Engine               | Injection                              |           | Direct injection and mechanical control |
| Diesei Erigine              | Cooling system                         |           | Water-cooling,dry air filter            |
|                             | Maximum power                          | Kw        | 95                                      |
|                             | Maximum torque                         | N-m/r/min | 495/1800                                |
| Electric System             | Generator                              |           | 28v-1260W 45A                           |
| Licetife System             | Battery                                |           | 2*12V-60AH(272A)                        |
| Speed                       | The first high speed/second high speed | Km/h      | 0-17/0-33                               |
| Speed                       | The first low speed/second low speed   | Km/h      | 0-6/0-12                                |
| Axle and Tyre               | Rear axle oscillating                  | ±         | 10°                                     |
| Axie and Tyre               | Tyre                                   |           | 18/70-20                                |
| Mixing and                  | The geometrical volume of drum         | L         | 5800                                    |
| Unloading                   | The rotation speed of drum             | r/min     | 25                                      |
| Equipment                   | Maximum flow rate                      | ml/r      | 40/80                                   |
| Hydraulic<br>System         | Maximum pressure                       | Мар       | 20                                      |
| Loadina                     | Capacity                               | m³        | 0.56                                    |
| Loading                     | Times                                  |           | 8                                       |
|                             | Fuel tank                              | L         | 158                                     |
| Maintenance and Oil filling | Total hydraulic system capacity        | L         | 158                                     |
|                             | Engine                                 | L         | 16                                      |
| Weight                      | Operating weight                       | kg        | 7760                                    |